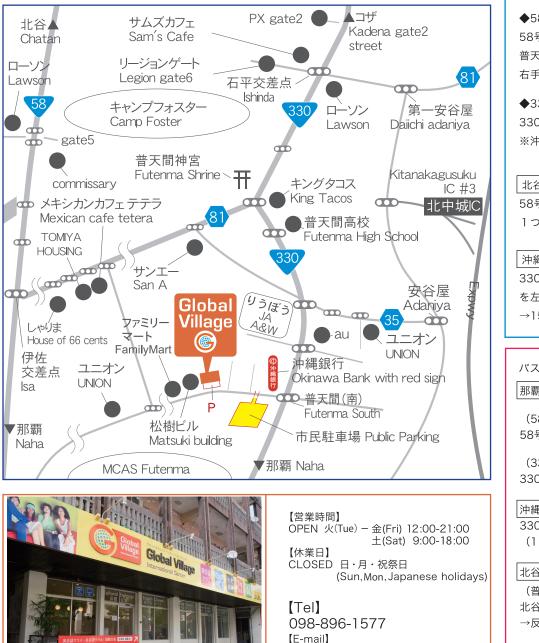

# Global Village International Center 地図 MAP

info@qvokinawa.com

www.gvokinawa.com

[URL]

お車でお越しの方 🛻

### 那覇方面から

### ◆58号線をご利用の際

58号線を宜野湾向けに走る→大謝名三叉路を右折→我如古交差点を左折(330号線に入る)→ 普天間(南)交差点を左折(いすのき通りに入る)※沖縄銀行が左手角にあります。→いすのき通り沿い、 右手にあります。

### ◆330号線をご利用の際

330号線を宜野湾向けに走る→普天間(南)交差点を左折(いすのき通りに入る) ※沖縄銀行が左手角にあります。→いすのき通り沿い、150m行った右手にあります。 (背の高い松樹ビル1つ手前)

## 北谷方面から

58号線を宜野湾向けに走る→伊佐交差点を左折→伊佐交差点から4つ目信号(メキシカンカフェテテラ角)を右折。 1つ目の信号(T字路)を左折200mくらい行った左側にあります。背の高い松樹ビル1つ先。

### 沖縄市方面から

330号線を宜野湾向けに走る→普天間神宮を過ぎたらすぐ、普天間高校向けに入る三叉路(角にキングタコス) を左折→普天間神宮交差点から3つ目の信号を右折(いすのき通りに入る)※沖縄銀行が右手角にあります。 →150m行くと、いすのき通り沿い、右手にあります。(背の高い松樹ビル1つ手前)

バスでお越しの方 🛛 📟

※グローバルビレッジ最寄りのバス停:『普天間市場入り口』

那覇方面からお越しの際

(58号線経路)

58号線上から、中・北部向けのバスに乗る(27番、52番、80番),(110番は本数少数)→「普天間市場入り口」下車

(330号線経路) 330線上から、宜野湾向けのバスに乗る(21番、90番),(88番、290番は本数少数)→「普天間市場入り口」下車

|沖縄市方面からお越しの際| 330号線上から那覇向けのバスに乗る(21番、27番、80番、90番), (110番、227番、290番は本数少数)→「普天間市場入り口」下車

### 北谷方面からお越しの際

(普天間までの行き方) 北谷58号線上から、那覇向けのバスに乗る(20番、120番、63番、29番)→「伊佐」停留所下車 →反対車線側に渡り、具志川向けバスに乗り換える(23番)→「普天間」停留所下車

(普天間市場まで行く方法)但し、本数少数。土日、祝はほぼ無し。 北谷58号線上から、那覇向けのバスに乗る(20番、120番、63番、29番)→ 「伊佐川」停留所にて乗り換える(宜野湾線88番、宜野湾おもろまち線288番)→「普天間市場入り口」停留所下車