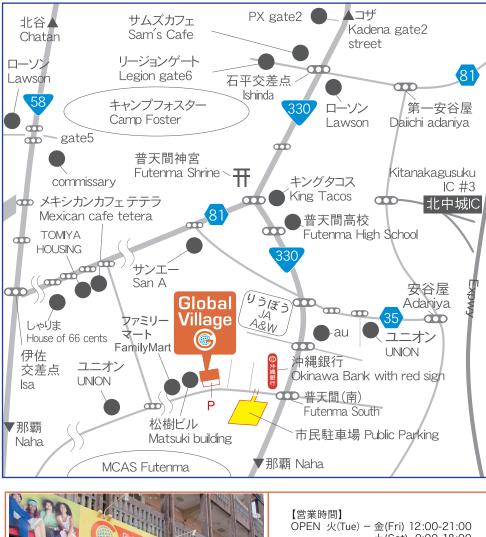

# Global Village International Center 地図 MAP

Image: Constraint of the second of the se

【営業時間】 OPEN 火(Tue) - 金(Fri) 12:00-21:00 土(Sat) 9:00-18:00 【休業日】 CLOSED 日・月・祝祭日 (Sun,Mon,Japanese holidays)

## Directions to Global Village by car 🛺

## From Naha

## Using Highway 58, northbound.

Drive northbound from Naha City toward Ginowan City  $\rightarrow$  Turn right at the Ojana Intersection (there is an overpass on Hwy 58; Mos Burger on the left is too far)  $\rightarrow$ Turn left at the Ganeko Intersection onto Highway 330, near the top of the hill  $\rightarrow$ Turn left at the Futenma-South Intersection (there is an Okinawa Bank with a red sign on the northwest corner)  $\rightarrow$  GV will be on your right hand side, just before the tall Matsuki Building.

## Using Highway 330 , northbound.

Drive northbound from Naha City toward Ginowan City  $\rightarrow$ 

Turn left at the Futenma-South Intersection (there is an Okinawa Bank with a red sign on the northwest corner)  $\rightarrow$  GV will be on your right hand side , about 150m after turning.

## From Chatan

Drive southbound on Highway 58 from Chatan Town toward Ginowan City  $\rightarrow$ Turn left at the Isa Intersection (where Camp Foster ends)  $\rightarrow$  Turn right at the fourth (4th) traffic signal (Mexican Cafe Tetera will be on the southwest corner)  $\rightarrow$ Turn left at the first light (the "T" intersection)  $\rightarrow$  GV will be on your left hand side , just past the tall Matsuki Building.

## From Okinawa City

Drive southbound on Highway 330 from Okinawa City toward Ginowan City  $\rightarrow$ Turn left at the traffic signal just past the Futenma Shrine on your right and King Tacos on your left  $\rightarrow$  Drive past Futenma High School and turn right at the fourth (4th) traffic signal on that street (there is an Okinawa Bank with a red sign on the northwest corner)  $\rightarrow$  GV will be on your right hand side , just before the tall Matsuki Building.